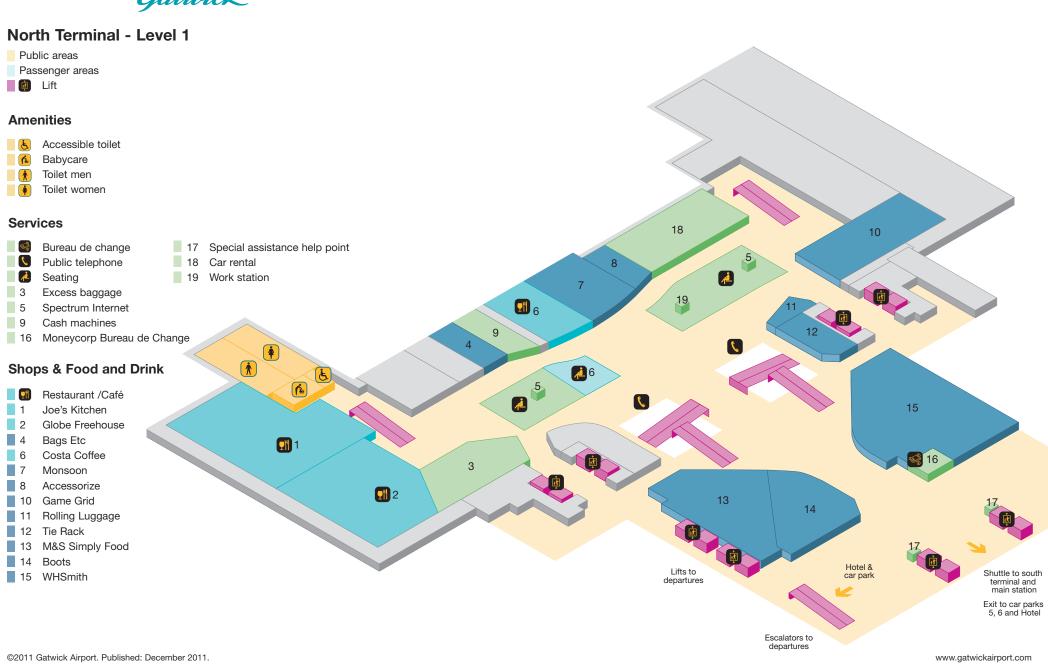

©2011 Gatwick Airport. Published: December 2011.





- Public areas
- Passenger areas
- Lift

#### **Amenities**

- Accessible toilet
- Babycare
- Toilet men
- Toilet women

### **Services**

- Bureau de change
- Information zone
- Meeting point
- Public telephone
- Smoking area
- 1 HM Immigration information telephone
- 4 Special assistance help point
- 5 National Express waiting area
- 7 Cash machine
- 8 National Express tickets
- 10 British Hotel Reservation Centre (BHRC)
- 11 Travelex Bureau de Change
- 13 Shop & drop
- 14 easyBus
- 15 Emirates Limousine Services
- 16 BA Sky Flyers meeting point
- 17 Seating Area
- 18 Taxi
- 19 Help point

### **Shops & Food and Drink**

- Restaurant / Café
- 2 Costa Coffee
- 3 World Duty Free Arrivals Shop
- 6 WHSmith



©2011 Gatwick Airport. Published: December 2011.

www.gatwickairport.com





©