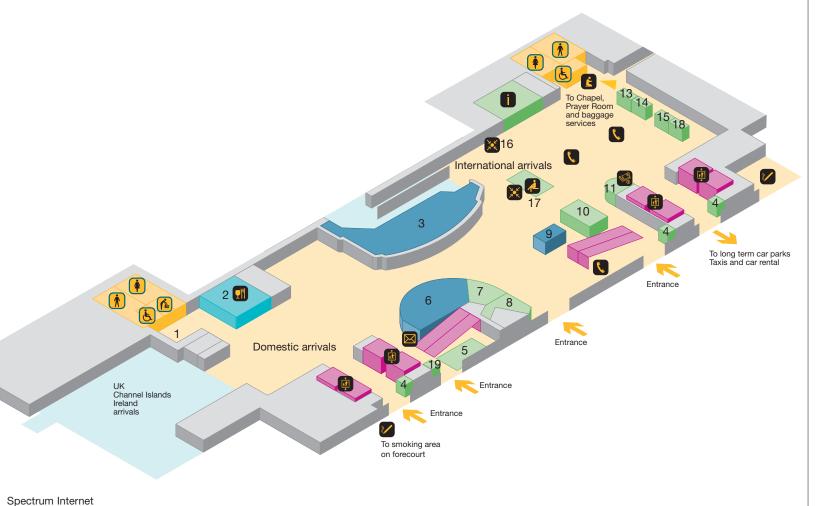

©2011 Gatwick Airport. Published: December 2011.

- Public areas
- Passenger areas
- Lift

#### **Amenities**

- Accessible toilet
- Babycare
- Toilet men
- Toilet women

### **Services**

- Bureau de change
- Information zone
- Meeting point
- Public telephone
- Smoking area
- 1 HM Immigration information telephone
- 4 Special assistance help point
- 5 National Express waiting area
- 7 Cash machine
- 8 National Express tickets
- 10 British Hotel Reservation Centre (BHRC)
- 11 Travelex Bureau de Change
- 13 Shop & drop
- 14 easyBus
- 15 Emirates Limousine Services
- 16 BA Sky Flyers meeting point
- 17 Seating Area
- 18 Taxi
- 19 Help point

### **Shops & Food and Drink**

- Restaurant / Café
- 2 Costa Coffee
- 3 World Duty Free Arrivals Shop
- 6 WHSmith

©2011 Gatwick Airport. Published: December 2011.

www.gatwickairport.com

©2011 Gatwick Airport. Published: December 2011.