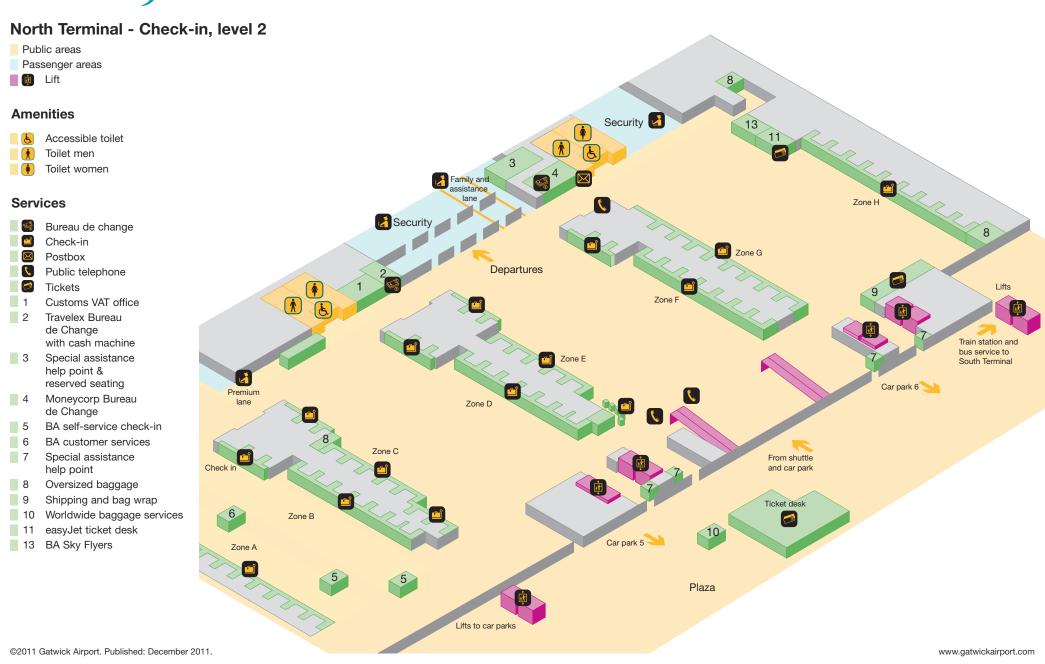

11.





- Public areas
- Passenger areas
- Lift

#### **Amenities**

- Accessible toilet
- Babycare
- Toilet men
- Toilet women

### **Services**

- Bureau de change
- Information zone
- Meeting point
- Public telephone
- Smoking area
- 1 HM Immigration information telephone
- 4 Special assistance help point
- 5 National Express waiting area
- 7 Cash machine
- 8 National Express tickets
- 10 British Hotel Reservation Centre (BHRC)
- 11 Travelex Bureau de Change
- 13 Shop & drop
- 14 easyBus
- 15 Emirates Limousine Services
- 16 BA Sky Flyers meeting point
- 17 Seating Area
- 18 Taxi
- 19 Help point

### **Shops & Food and Drink**

- Restaurant / Café
- 2 Costa Coffee
- 3 World Duty Free Arrivals Shop
- 6 WHSmith



©2011 Gatwick Airport. Published: December 2011.

www.gatwickairport.com





©2011 Gatwick Airport. Published: December 2011.