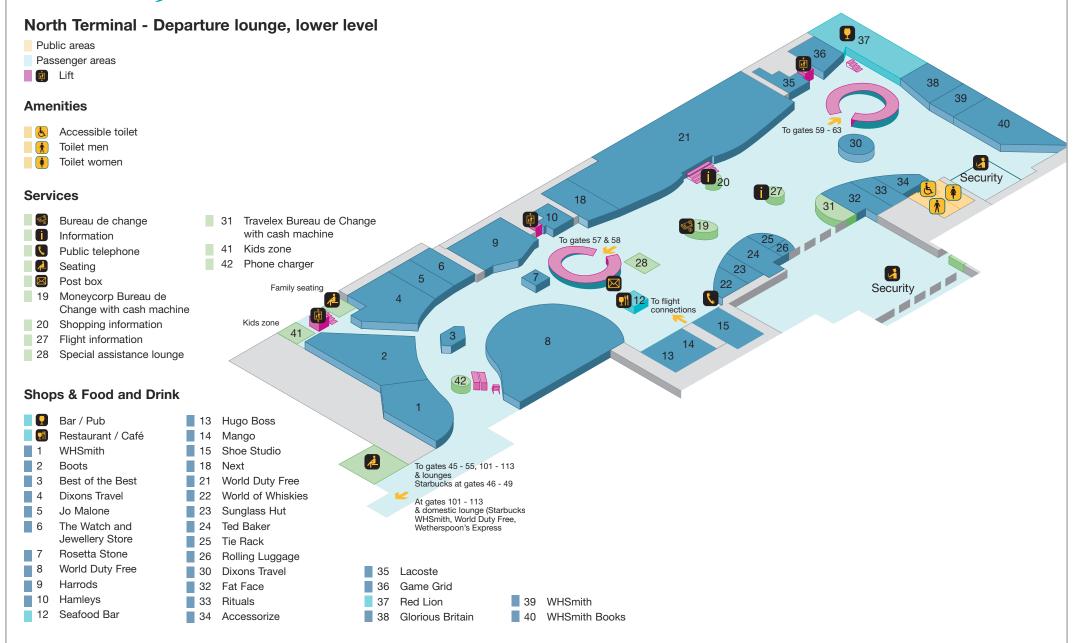

©2011 Gatwick Airport. Published: December 2011.





- Public areas
- Passenger areas
- Lift

#### **Amenities**

- Accessible toilet
- Babycare
- Toilet men
- Toilet women

### **Services**

- Bureau de change
- Information zone
- Meeting point
- Public telephone
- Smoking area
- 1 HM Immigration information telephone
- 4 Special assistance help point
- 5 National Express waiting area
- 7 Cash machine
- 8 National Express tickets
- 10 British Hotel Reservation Centre (BHRC)
- 11 Travelex Bureau de Change
- 13 Shop & drop
- 14 easyBus
- 15 Emirates Limousine Services
- 16 BA Sky Flyers meeting point
- 17 Seating Area
- 18 Taxi
- 19 Help point

### **Shops & Food and Drink**

- Restaurant / Café
- 2 Costa Coffee
- 3 World Duty Free Arrivals Shop
- 6 WHSmith



©2011 Gatwick Airport. Publ