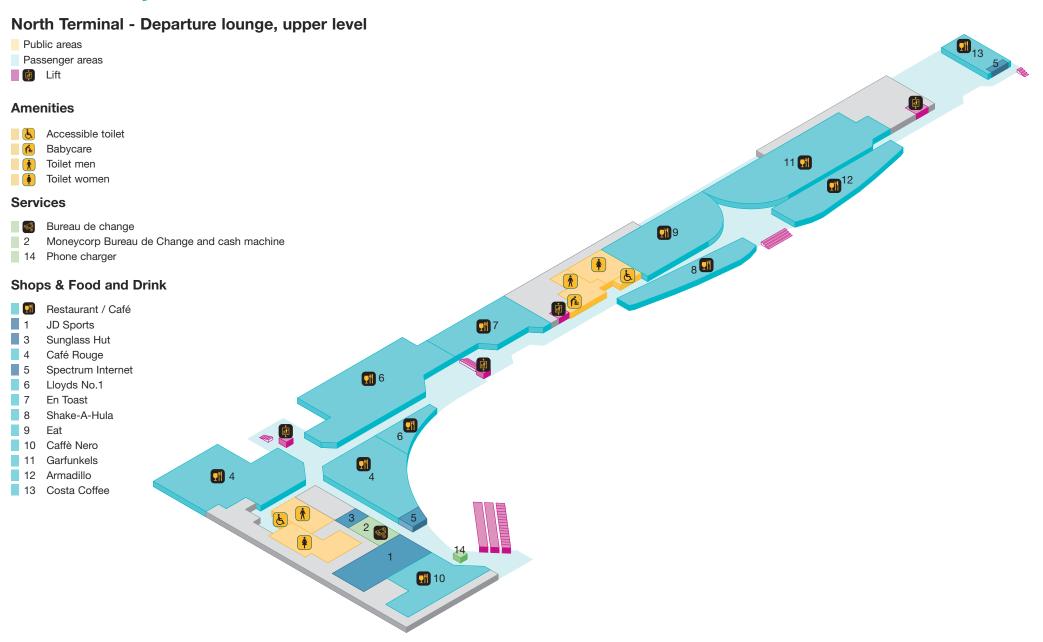

.





- Public areas
- Passenger areas
- Lift

#### **Amenities**

- Accessible toilet
- Babycare
- Toilet men
- Toilet women

### **Services**

- Bureau de change
- Information zone
- Meeting point
- Public telephone
- Smoking area
- 1 HM Immigration information telephone
- 4 Special assistance help point
- 5 National Express waiting area
- 7 Cash machine
- 8 National Express tickets
- 10 British Hotel Reservation Centre (BHRC)
- 11 Travelex Bureau de Change
- 13 Shop & drop
- 14 easyBus
- 15 Emirates Limousine Services
- 16 BA Sky Flyers meeting point
- 17 Seating Area
- 18 Taxi
- 19 Help point

### **Shops & Food and Drink**

- Restaurant / Café
- 2 Costa Coffee
- 3 World Duty Free Arrivals Shop
- 6 WHSmith



©2011 Gatwick Airport. Published: December 2011.

www.gatwickairport.com





©2011 Gatwick Airport. Published: December 2011.