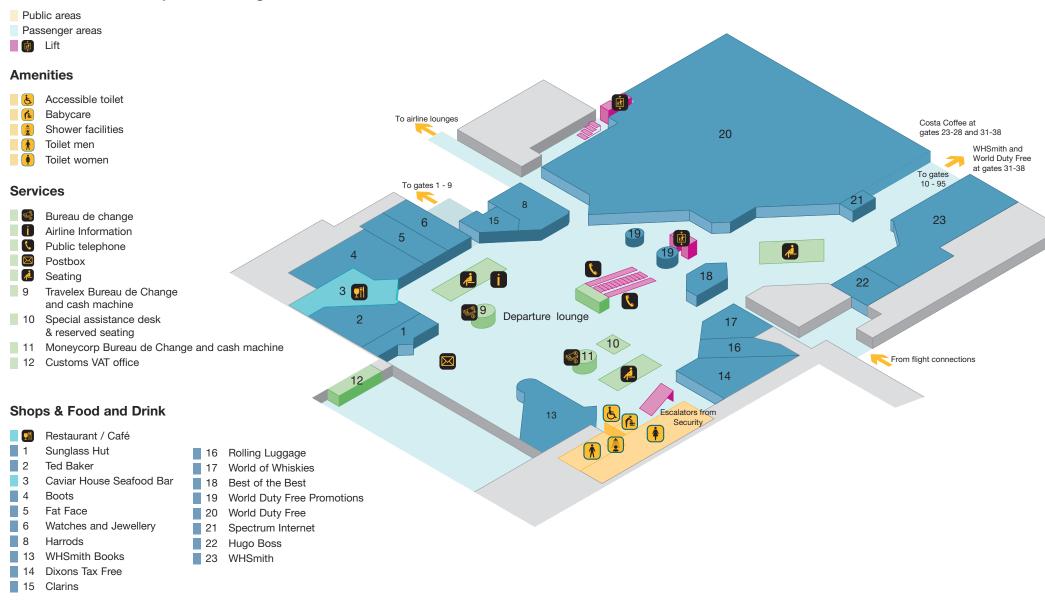

## South Terminal - Departure lounge, upper level

©2011 Gatwick Airport. Published: December 2011.