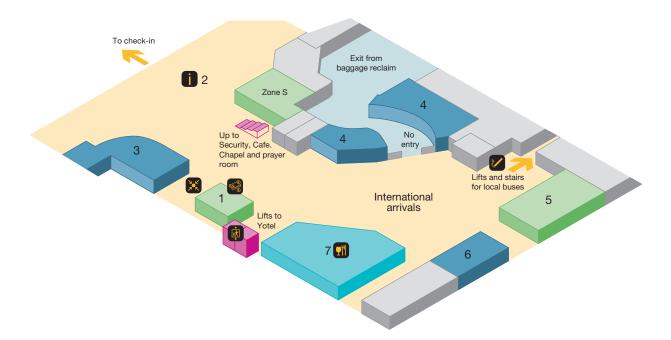

### **South Terminal - Arrivals**

Public areas

Passenger areas

Lift

#### **Services**

Bureau de change

Meeting point

Smoking area

Travelex Bureau de Change and cash machine

UK Immigration Services phone

Onward Travel Centre - Trains, easyBus, National Express

### **Shops & Food and Drink**

Restaurant / Café

WHSmith

World Duty Free Arrivals Shop

Left baggage (and Shop & Drop)

Costa Coffee

©2011 Gatwick Airport. Published: December 2011. www.gatwickairport.com