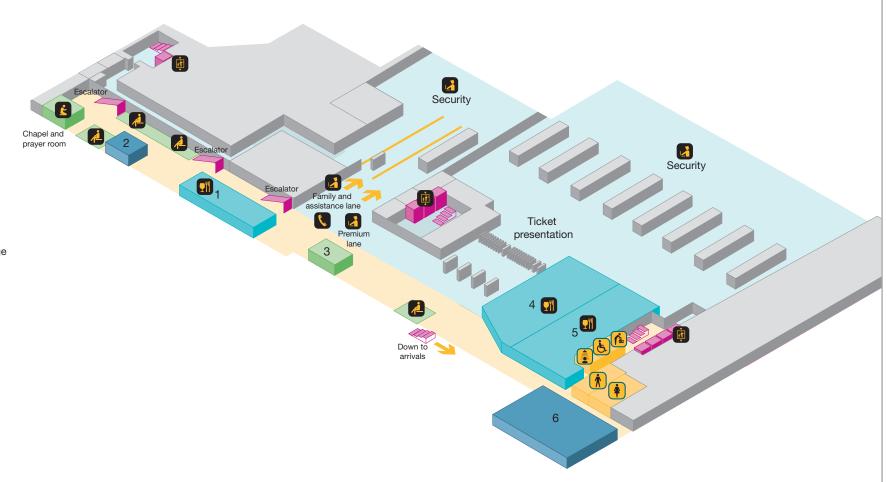

## **South Terminal - Departures level 3**

- Public areas
- Passenger areas
- Lift

#### **Amenities**

- Accessible toilet
- Babycare
- Shower facilities
- Toilet men
- Toilet women

#### **Services**

- Bureau de change
- Chapel and prayer room
- Public telephone
- Seating
- Travelex Bureau de Change

### **Shops & Food and Drink**

- Restaurant / Café
- Caffè Nero
- Internet zone
- Giraffe
- Apostrophe
- The Beehive

©2011 Gatwick Airport. Published: December 2011. www.gatwickairport.com