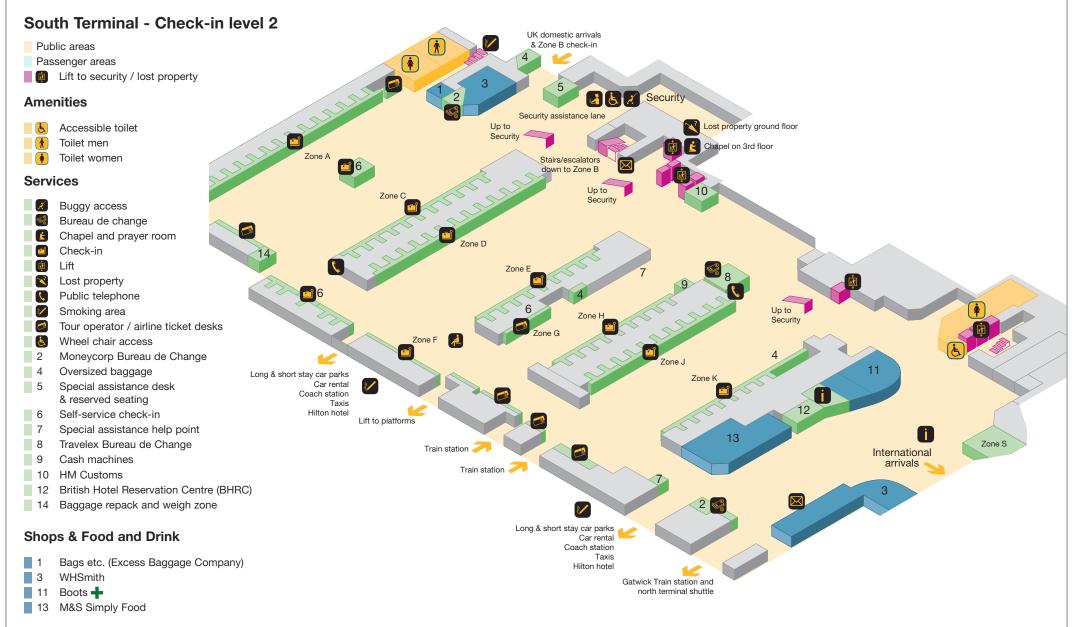

©2011 Gatwick Airport. Published: December 2011.

### **South Terminal - Arrivals**

Public areas

Passenger areas

Lift

#### **Services**

Bureau de change

Meeting point

Smoking area

Travelex Bureau de Change and cash machine

UK Immigration Services phone

Onward Travel Centre - Trains, easyBus, National Express

### **Shops & Food and Drink**

Restaurant / Café

WHSmith

World Duty Free Arrivals Shop

Left baggage (and Shop & Drop)

Costa Coffee



©2011 Gatwick Airport. Published: December 2011. www.gatwickairport.com

## **South Terminal - Departures level 3**

- Public areas
- Passenger areas
- Lift

#### **Amenities**

- Accessible toilet
- Babycare
- Shower facilities
- Toilet men
- Toilet women

#### **Services**

- Bureau de change
- Chapel and prayer room
- Public telephon