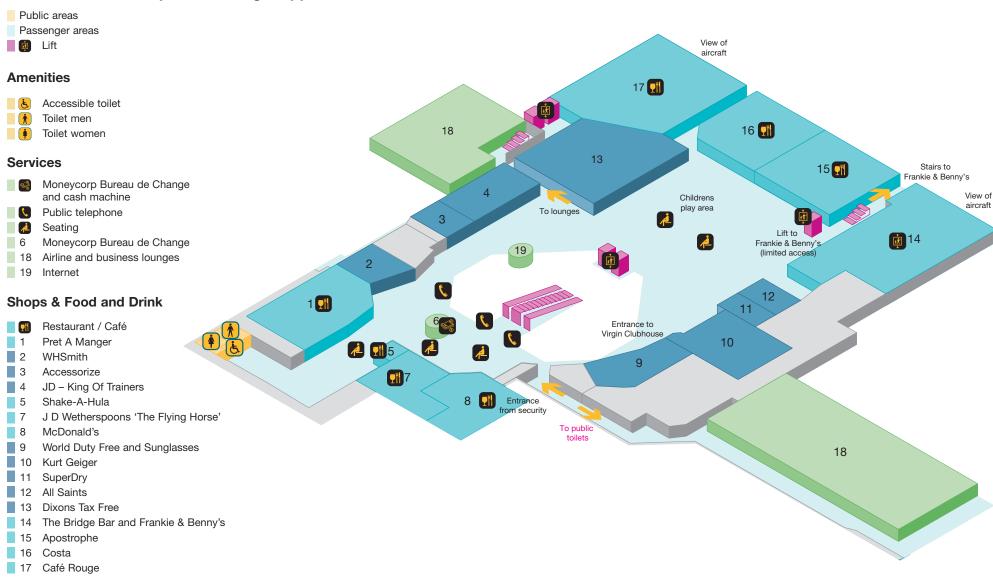

## South Terminal - Departure lounge, upper level

©2011 Gatwick Airport. Published: December 2011.